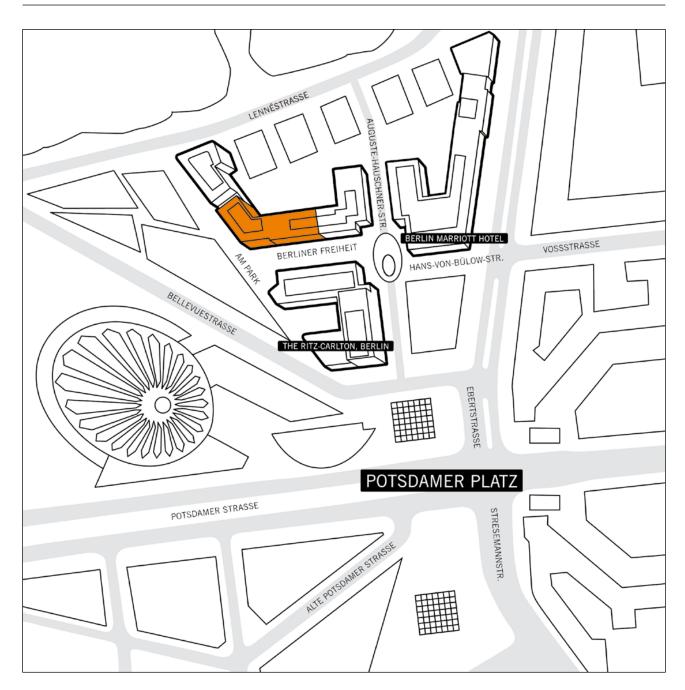

### **MAPS & DIRECTIONS**

#### From Schönefeld Airport by public transport:

- 1. Take the shuttle bus to Schönefeld urban railway station, where an Airport Express leaves for Alexanderplatz every 30 minutes.
- 2. Change at Alexanderplatz and take the U2 subway towardss Ruhleben as far as Potsdamer Platz.
- Walk 70 metres along Am Park to the corner of Berliner Freiheit, a private road.

### From Tegel Airport by public transport:

- 1. Take the X9 bus towards Zentrum as far as Zoologischer Garten.
- $2. \ \, \hbox{Change there to the U2 subway towards Pankow}.$
- 3. Leave the train at Potsdamer Platz.
- Go along Am Park for 70 m to the corner of Berliner Freiheit, a private road.

### From the main railway station:

- Take a suburban train towards Friedrichstrasse/Alexanderplatz as far as Friedrichstrasse.
- Change at Friedrichstrasse to an S1 train towardss Wannsee-Potsdam or an S2 train towards Blankenfelde as far as Potsdamer Platz.
- 3. Go along Am Park for 70 m to the corner of Berliner Freiheit, a private road.

### By A2 autobahn from Hanover or A9 autobahn from Leipzig or Nuremberg:

- 1. At the autobahn interchange Dreieck Potsdam or Dreieck Werder take the A10 (Berliner Ring) towardss Dresden.
- 2. At the Dreieck Drewitz interchange take the A115 towards Berlin-Zentrum.
- 3. At the Dreieck Funkturm interchange take the A100 to Kaiserdamm and on towards Zentrum.
- 4. Cross two roundabouts.
- 5. After 4.5 km turn right onto Potsdamer Platz.
- 6. Keep left towards Bellevuestrasse after 90 m.
- After 70 m along Am Park you will be at the corner of Berliner Freiheit, a private road.

There is a multi-storey car park in the neighbouring SONY Center.

POTSDAMER PLATZ