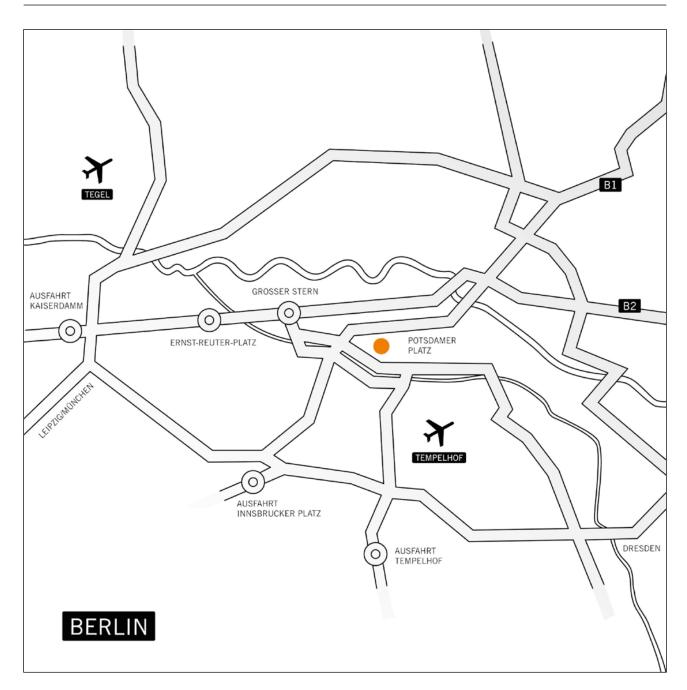

### **MAPS & DIRECTIONS**

#### From Schönefeld Airport by public transport:

- 1. Take the shuttle bus to Schönefeld urban railway station, where an Airport Express leaves for Alexanderplatz every 30 minutes.
- 2. Change at Alexanderplatz and take the U2 subway towardss Ruhleben as far as Potsdamer Platz.
- Walk 70 metres along Am Park to the corner of Berliner Freiheit, a private road.

### From Schönefeld Airport by car:

- 1. Take the B96A (Mittelstrasse) towards Zentrum.
- 2. After about 1 km turn left onto the A113 (feeder road Dresden).
- 3. Keep to this road for 10.5 km in the direction of the A100 (Stadtring Berlin).
- 4. After 4.5 km turn right at Junction 20 onto the B96 (Tempelhofer Damm) towards Tempelhof Airport.
- 5. After 280 m turn right onto the B96 (Tempelhofer Damm).
- 6. After 4.5 km turn left onto the B1 (Leipziger Strasse).
- After 480 m turn right into Ebertstrasse and keep left towards Potsdamer Platz.
- 8. Keep left towards Bellevuestrasse after 180 m.
- After 70 m along Am Park you will be at the corner of Berliner Freiheit, a private road.

### From Tegel Airport by public transport:

- 1. Take the X9 bus towards Zentrum as far as Zoologischer Garten.
- $2. \ \, \hbox{Change there to the U2 subway towards Pankow}.$
- 3. Leave the train at Potsdamer Platz.
- Go along Am Park for 70 m to the corner of Berliner Freiheit, a private road.

## From Tegel Airport by car:

- Follow the road signs across the General Ganeval Bridge towards
  Zentrum
- After 340 m take the Junction for Tegel Airport to the E26 (feeder road Hamburg).
- 3. Keep to this road for 470 m towards the A111 (feeder road Hamburg).
- 4. After 4.2 km take the right-hand exit to Messedamm.
- 5. After 435 m turn right onto the B2/B5 (Kaiserdamm).
- 6. Cross two roundabouts.
- 7. After 4.7 km turn right onto Potsdamer Platz.
- 8. Keep left towards Bellevuestrasse after 90 m.
- 9. After 90 m along Am Park you will be at the corner of Berliner Freiheit, a private road.

### From the main railway station:

- Take a suburban train towards Friedrichstrasse/Alexanderplatz as far as Friedrichstrasse.
- Change at Friedrichstrasse to an S1 train towardss Wannsee-Potsdam or an S2 train towards Blankenfelde as far as Potsdamer Platz.
- 3. Go along Am Park for 70 m to the corner of Berliner Freiheit, a private road.

### By A2 autobahn from Hanover or A9 autobahn from Leipzig or Nuremberg:

- 1. At the autobahn interchange Dreieck Potsdam or Dreieck Werder take the A10 (Berliner Ring) towardss Dresden.
- 2. At the Dreieck Drewitz interchange take the A115 towards Berlin-Zentrum.
- 3. At the Dreieck Funkturm interchange take the A100 to Kaiserdamm and on towards Zentrum.
- 4. Cross two roundabouts.
- 5. After 4.5 km turn right onto Potsdamer Platz.
- 6. Keep left towards Bellevuestrasse after 90 m.
- After 70 m along Am Park you will be at the corner of Berliner Freiheit, a private road.

## By A12 autobahn from Frankfurt/Oder or A13 autobahn from Dresden:

- At the Schönefelder Kreuz intersection take the A10 (Berliner Ring) towards Potsdam.
- Take the Rangsdorf exit to the B96 towards Tempelhof and drive past Tempelhof Airport.
- 3. Stay on the B96 (Tempelhofer Damm and Mehringdamm).
- 4. At Hallesches Ufer turn left towards Charlottenburg/Tiergarten.
- 5. Leave the B96 at Lennestrasse.
- 6. From Lennestrasse turn right into Auguste-Hauschner-Strasse and on Inge-Beisheim-Platz take a right turn into Berliner Freiheit, a private road.

# By A24 autobahn:

- 1. From the direction of Hamburg take Junction 26 (Dreieck Havelland) and join the A10.
- 2. At Junction 35 (Pankow) take the A114 towards Berlin-Pankow/ Berlin-Zentrum.
- 3. Follow the signs to the B109 (towards Prenzlauer Berg/A114/B109).
- ${\it 4. \ Prenzlauer \ Allee \ will \ take \ you \ to \ Karl-Liebknecht-Strasse \ (B2/B5)}.$
- $5. \ \ Follow \ Karl-Liebknecht-Strasse \ to \ Unter \ den \ Linden \ (B2/B5).$
- $6. \ \, \text{After 130 m turn right into Friedrichstrasse}.$
- 7. After 720 m turn right onto the B1 (Leipziger Strasse).
- 8. After 880 m turn right into Ebertstrasse and keep left towards Potsdamer Platz.
- 9. Keep left towards Bellevuestrasse after 180 m.
- 10. After 70 m along Am Park you will be at the corner of Berliner Freiheit, a private road.