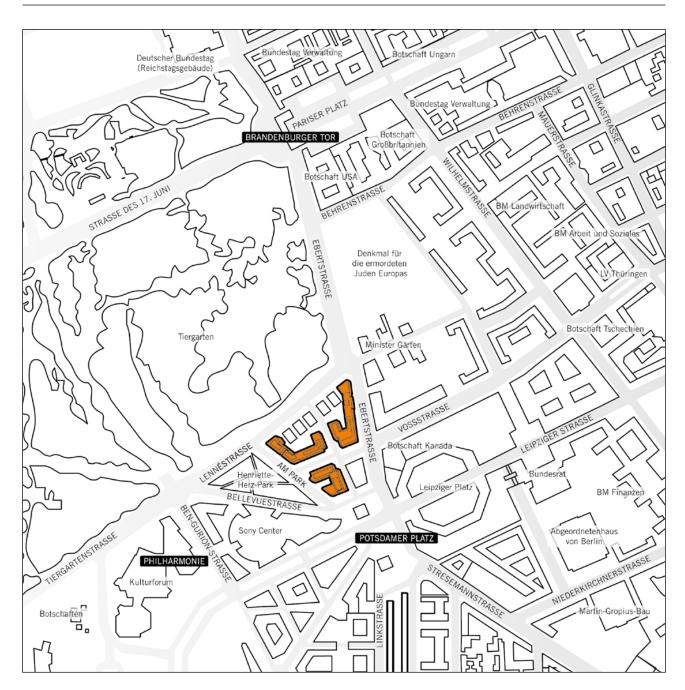

### **MAPS & DIRECTIONS**

## By A12 autobahn from Frankfurt/Oder or A13 autobahn from Dresden:

- At the Schönefelder Kreuz intersection take the A10 (Berliner Ring) towards Potsdam.
- Take the Rangsdorf exit to the B96 towards Tempelhof and drive past Tempelhof Airport.
- 3. Stay on the B96 (Tempelhofer Damm and Mehringdamm).
- 4. At Hallesches Ufer turn left towards Charlottenburg/Tiergarten.
- 5. Leave the B96 at Lennestrasse.
- 6. From Lennestrasse turn right into Auguste-Hauschner-Strasse and on Inge-Beisheim-Platz take a right turn into Berliner Freiheit, a private road.

# By A24 autobahn:

- 1. From the direction of Hamburg take Junction 26 (Dreieck Havelland) and join the A10.
- 2. At Junction 35 (Pankow) take the A114 towards Berlin-Pankow/ Berlin-Zentrum.
- 3. Follow the signs to the B109 (towards Prenzlauer Berg/A114/B109).
- ${\it 4. \ Prenzlauer \ Allee \ will \ take \ you \ to \ Karl-Liebknecht-Strasse \ (B2/B5)}.$
- $5. \ \ Follow \ Karl-Liebknecht-Strasse \ to \ Unter \ den \ Linden \ (B2/B5).$
- $6. \ \, \text{After 130 m turn right into Friedrichstrasse}.$
- 7. After 720 m turn right onto the B1 (Leipziger Strasse).
- 8. After 880 m turn right into Ebertstrasse and keep left towards Potsdamer Platz.
- 9. Keep left towards Bellevuestrasse after 180 m.
- 10. After 70 m along Am Park you will be at the corner of Berliner Freiheit, a private road.

There is a multi-storey car park in the neighbouring SONY Center.

POTSDAMER PLATZ