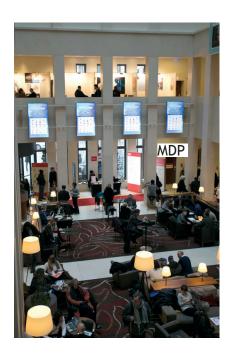

### Marriott

Digital Posters (Atrium)

MDP1 - MDP4

Two monitors in rotation: € 2,500

size: 55"

resolution: 1080 x 1920 pixel, 72 dpi

format: 9:16 file format: jpeg