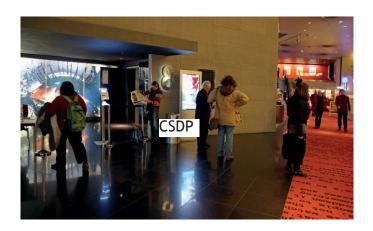

### CineStar

Digital Posters (CSDP)

size: 46"

resolution: 1080 x 1920 pixel, 72 dpi

format: 9:16

file format: jpeg

Price at CineStar only:

€ 750

Price at all five locations:

€ 1,500

MGB, Marriott & CineStar on free-standing display units

CinemaxX, Zoo Palast on cinema monitors