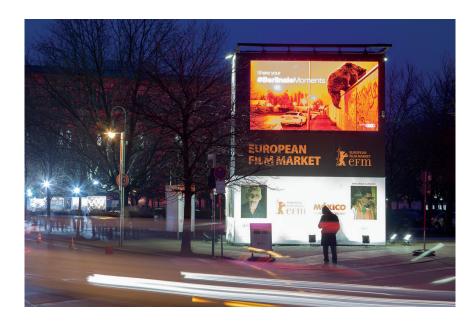

### MGB Gropius Park

EFM Lighthouse Outdoor Screen

resolution 1920 x 1080 pixel format 16:9 file H264 / MPG 4 PAL

#### € 1,000 per minute trailer or promo reel

Ad deadline: Monday Jan 29 • All prices plus VAT (currently 19%\*)

\* 0% VAT with European VAT ID no., or by providing a document showing that your company is registered for taxes outside of Germany (e.g. US IRS form 6166)