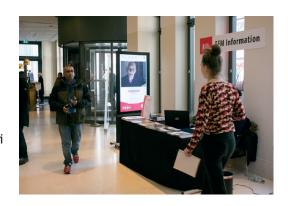

#### **Digital Poster**

RDP 1-3 at Stairs from Lobby to Rotunda
REDP 1-4 at Registration Entrance
LDP at Entrance to Atrium, double sided
ADP in the Atrium, double sided
BDP in front of MGB Cinema
REDP5 at Registration

size: 46"

resolution: 1080 x 1920 pixel, 72 dpi

format: 9:16

file format: jpeg

Price per poster in rotation, at MGB only:

€ 750

Price per poster in rotation, at all five locations:

€ 1,500