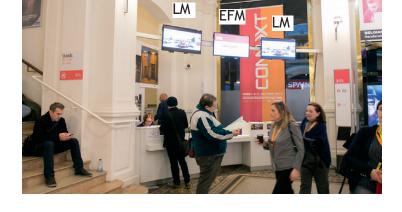

#### **Trailer Monitor**

Show your movie trailer at three busy spots in the MGB. All monitors share the same loop of trailers.

Ticket Counter in the Lobby

LM

Atrium

 $\mathsf{AM}$ 