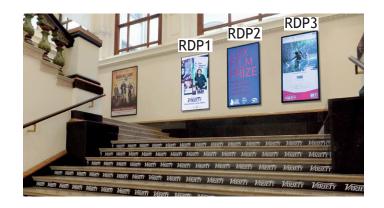

#### **Digital Poster**

RDP 1-3 at Stairs from Lobby to Rotunda
REDP 1-4 at Registration Entrance
LDP at Entrance to Atrium, double sided
ADP in the Atrium, double sided
BDP in front of MGB Cinema
REDP5 at Registration

size: 46"

resolution: 1080 x 1920 pixel, 72 dpi

format: 9:16

file format: jpeg

Price per poster in rotation, at MGB only:

€ 750

Price per poster in rotation, at all five locations:

€ 1,500