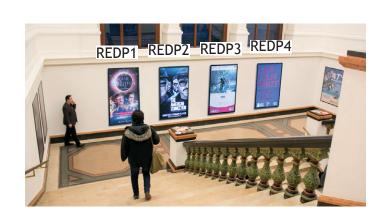

#### **Digital Poster**

RDP 1-3 at Stairs from Lobby to Rotunda
REDP 1-4 at Registration Entrance
LDP at Entrance to Atrium, double sided
ADP in the Atrium, double sided
BDP in front of MGB Cinema
REDP5 at Registration

size: 46"

resolution: 1080 x 1920 pixel, 72 dpi

format: 9:16

file format: jpeg

Price per poster in rotation, at MGB only:

€ 750

Price per poster in rotation, at all five locations:

€ 1,500