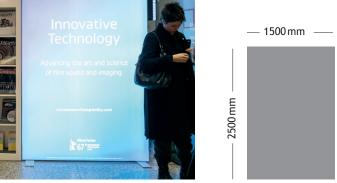

(production costs included)

Vertical Banner at Main Entrance Lobby

size: W 1500 x H 2200 mm

€ 2,710

(production costs included)