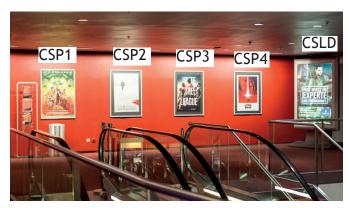

### Posters, Banners, Displays at CineStar

Supply posters ready for mounting or order through the EFM.

Large Poster (CSLP)

size: double A0

€ 600

(production costs €90)

Poster in Backlight Display

(CSP) (CSLD)

CSP1 - CSP4

size: A0 size: double A0

€ 600 € 850

(production costs € 50) (production costs included)

Digital Posters (CSDP)

size: 46"

resolution: 1080 x 1920 pixel, 72 dpi

format: 9:16 file format: jpeg