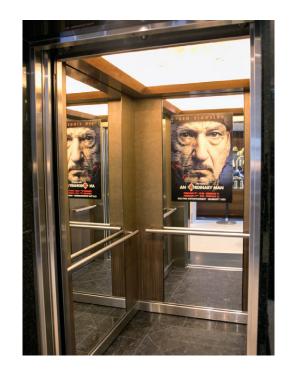

#### Entrance MGB Cinema

ВМ

resolution 1920 x 1080 pixel format 16:9 file H264 / MPG 4 PAL

€ 750 per minute trailer or promo reel

841 mm -

size: A0

Poster inside MGB Lift

size: W 841 x H 1189 mm

€ 1,600

(production costs included)

- 1185 mm –

Large Poster at various locations

Supply posters ready for mounting or order through the EFM.

€ 1,100 (production costs included)

E Steps (Main Entrance)

L Steps (Lobby to Rotunda)