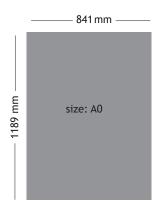

#### Entrance MGB Cinema

ВМ

resolution 1920 x 1080 pixel format 16:9 file H264 / MPG 4 PAL

€ 750 per minute trailer or promo reel

841 mm -

size: A0

Poster inside MGB Lift

size: W 841 x H 1189 mm

€ 1,600

(production costs included)

- 1185 mm –

Large Poster at various locations

Supply posters ready for mounting or order through the EFM.

€ 1,100 (production costs included)

E Steps (Main Entrance)

L Steps (Lobby to Rotunda)