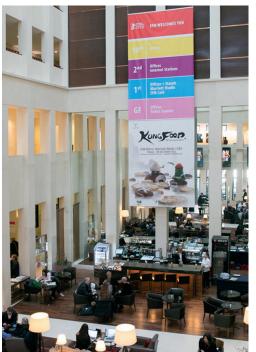

#### **Digital Poster**

RDP 1-3 at Stairs from Lobby to Rotunda
REDP 1-4 at Registration Entrance
LDP at Entrance to Atrium, double sided
ADP in the Atrium, double sided
BDP in front of MGB Cinema
REDP5 at Registration

size: 46"

resolution: 1080 x 1920 pixel, 72 dpi

format: 9:16

file format: jpeg

Price per poster in rotation, at MGB only:

€ 750

Price per poster in rotation, at all five locations:

€ 1,500