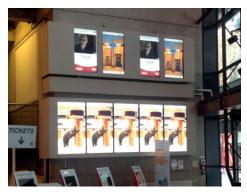

CSP1 - CSP4

size: A0 size: double A0

€ 600 € 850

(production costs € 50) (production costs included)

Digital Posters (CSDP)

size: 46"

resolution: 1080 x 1920 pixel, 72 dpi

format: 9:16 file format: jpeg

Price at CineStar only:

€ 750

Price at all five locations:

€ 1,500

MGB, Marriott & CineStar on free-standing display units

CinemaxX, Zoo Palast on cinema monitors