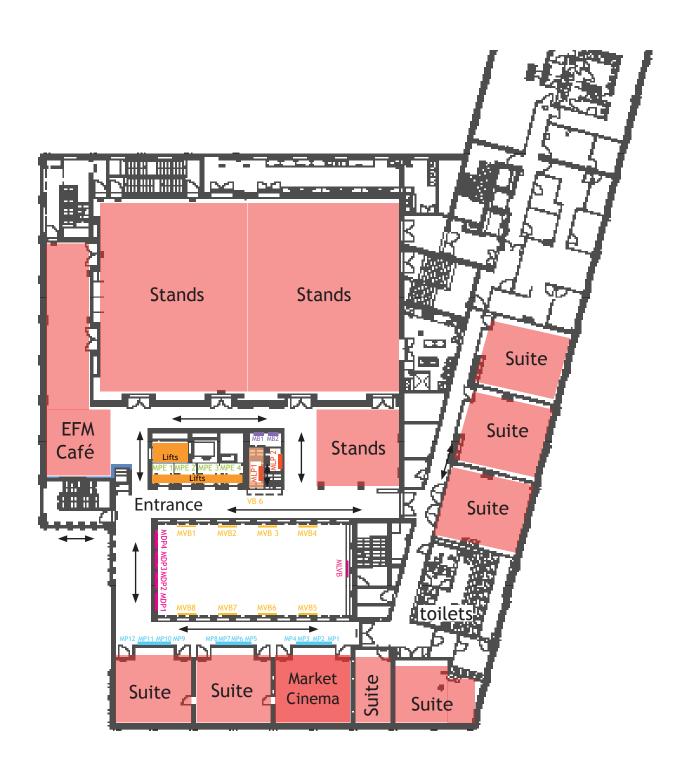

#### Marriott

Digital Posters (Atrium)

MDP1 - MDP4

Two monitors in rotation: € 2,500

size: 55"

resolution: 1080 x 1920 pixel, 72 dpi

format: 9:16 file format: jpeg

Vertical Banner (Atrium)

MVB1 - MVB16 € 2,500

€ 3,500 both sides facing (production costs included)

Large Banner (Atrium) MLVB

€ 4,000 (production costs included)

Vertical Banner (MB)

at Stairs

MB1 - MB5

€ 3,000

(production costs included)

Large Poster (MLP)

MLP1 / MLP2

€ 1,100

(production costs included)

Supply posters ready for mounting or order through the EFM.

€ 3,200

(production costs € 300)

size A1

841 mm

Poster (MP) next to Marriott Cinema

MP1 - MP4

The poster will be mounted on board.

€ 500

(production costs included)

Digital Poster at Marriott Entrance