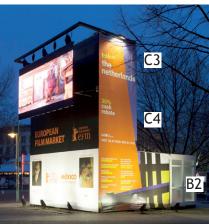

#### EFM Lighthouse Banners

| A1             | € 6,000            |
|----------------|--------------------|
| B1<br>C1<br>C2 | € 4,000<br>€ 3,500 |
| B2<br>C3<br>C4 | € 3,500<br>€ 3,000 |

(production costs included)