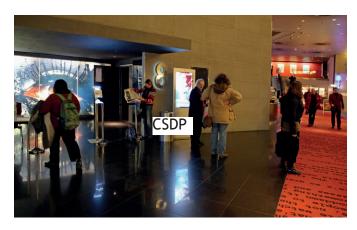

CSP1 - CSP4

size: A0 size: double A0

€ 600 € 850

(production costs € 50) (production costs included)

Digital Posters (CSDP)

size: 46"

resolution: 1080 x 1920 pixel, 72 dpi

format: 9:16 file format: jpeg