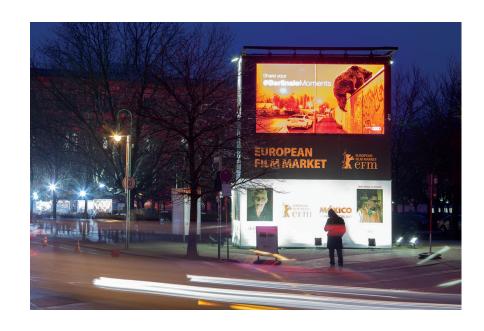

### MGB Gropius Park

EFM Lighthouse Outdoor Screen

resolution 1920 x 1080 pixel

format 16:9

file H264 / MPG 4

PAL

€ 1,000 per minute trailer or promo reel

#### EFM Lighthouse Banners

| A1             | € 6,000            |
|----------------|--------------------|
| B1<br>C1<br>C2 | € 4,000<br>€ 3,500 |
| B2<br>C3<br>C4 | € 3,500<br>€ 3,000 |

(production costs included)