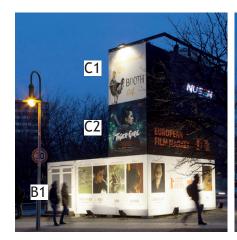

#### EFM Lighthouse Banners

| A1             | € 6,000            |
|----------------|--------------------|
| B1<br>C1<br>C2 | € 4,000<br>€ 3,500 |
| B2<br>C3<br>C4 | € 3,500<br>€ 3,000 |

(production costs included)