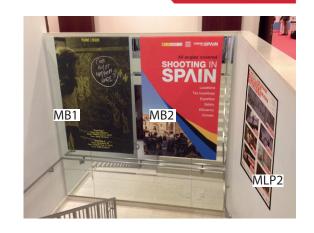

MVB1 - MVB16 € 2,500

€ 3,500 both sides facing (production costs included)

Large Banner (Atrium) MLVB

€ 4,000 (production costs included)

Vertical Banner (MB)

at Stairs

MB1 - MB5

€ 3,000

(production costs included)

Large Poster (MLP)

MLP1 / MLP2

€ 1,100

(production costs included)

Supply posters ready for mounting or order through the EFM.

€ 3,200

(production costs € 300)