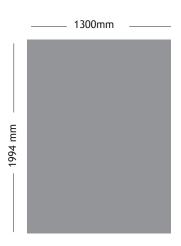

(production costs included)

Large Poster (MLP)

MLP1 / MLP2

€ 1,100

(production costs included)

Supply posters ready for mounting or order through the EFM.

€ 3,200

(production costs € 300)

size A1

841 mm

Poster (MP) next to Marriott Cinema

MP1 - MP4

The poster will be mounted on board.

€ 500

(production costs included)

Digital Poster at Marriott Entrance