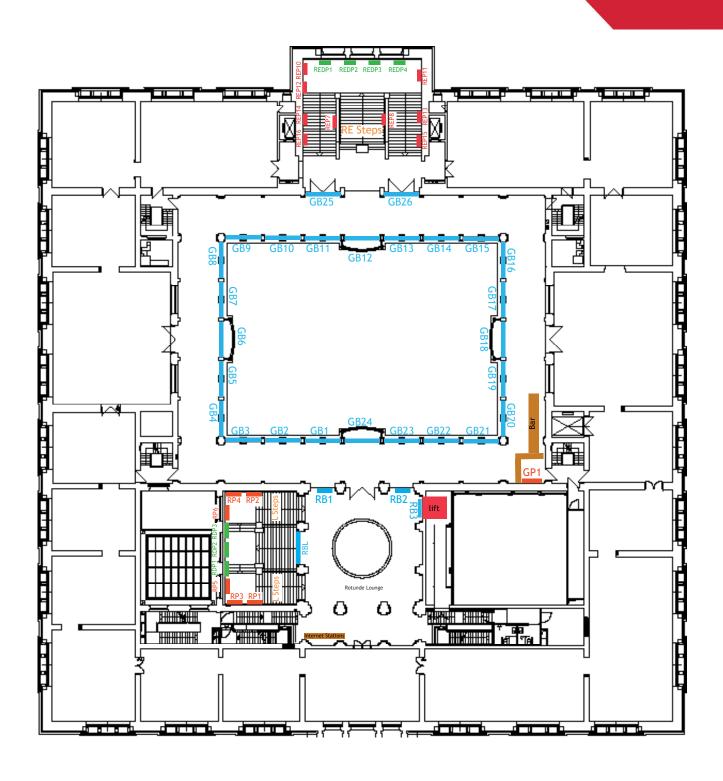

#### **Digital Poster**

RDP 1-3 at Stairs from Lobby to Rotunda
REDP 1-4 at Registration Entrance
LDP at Entrance to Atrium, double sided
ADP in the Atrium, double sided
BDP in front of MGB Cinema
REDP5 at Registration

RE Steps (Registration Entrance)

Further information and prices available on request (all steps  $5000\ mm\ x\ 90\ mm)$ 

# MGB Buyers Lounge

**Buyers Lounge Upper Level** 

Poster BL1a - BL5a

Buyers Lounge Lower Level

Poster BL1b - BL 9b

€ 800 per poster (production costs included)