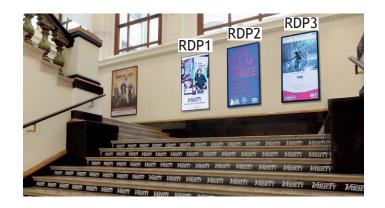

#### **Digital Poster**

RDP 1-3 at Stairs from Lobby to Rotunda
REDP 1-4 at Registration Entrance
LDP at Entrance to Atrium, double sided
ADP in the Atrium, double sided
BDP in front of MGB Cinema
REDP5 at Registration

size: 46"

resolution: 1080 x 1920 pixel, 72 dpi

format: 9:16

file format: jpeg

Price per poster in rotation, at MGB only:

€ 750

Price per poster in rotation, at all five locations:

€ 1,500