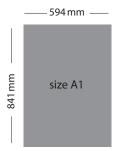

#### EFM Lighthouse Banners

| A1             | € 6,000            |
|----------------|--------------------|
| B1<br>C1<br>C2 | € 4,000<br>€ 3,500 |
| B2<br>C3<br>C4 | € 3,500<br>€ 3,000 |

(production costs included)