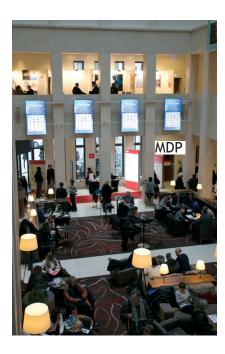

### Martin-Gropius-Bau | MGB

Horizontal Banner in the Atrium & on Gallery

€ 3,500 (production costs included)

Floor Level Horizontal Banner in the Atrium

€ 4,275 (production costs included)

3700 mm

Ad deadline: Monday Jan 29 • All prices plus VAT (currently 19%\*)

—1250 mm -

Vertical Banner at Main Entrance

€ 4,320 (production costs included)

Vertical Banner at various locations

€ 3,275 (production costs included)

Illuminated Banner at Main Entrance

€ 5,000 (production costs included)