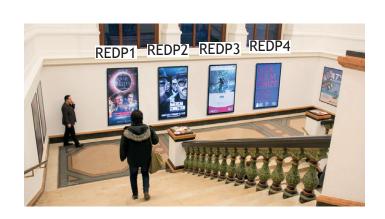

#### **Digital Poster**

RDP 1-3 at Stairs from Lobby to Rotunda
REDP 1-4 at Registration Entrance
LDP at Entrance to Atrium, double sided
ADP in the Atrium, double sided
BDP in front of MGB Cinema
REDP5 at Registration

size: 46"

resolution: 1080 x 1920 pixel, 72 dpi

format: 9:16

file format: jpeg

Price per poster in rotation, at MGB only:

€ 750

Price per poster in rotation, at all five locations:

€ 1,500