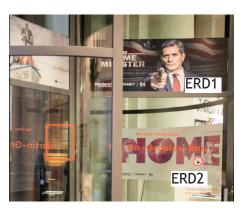

Illuminated Banner at Rotunda Balustrade facing stairs

€ 4,000 (production costs included)

Revolving Door Stickers at Main Entrance

size ERD1: W 1160 x H 500 mm

€ 2,000 per panel or € 4,000 for all 3 panels

size ERD2: W 1590 x H 685 mm

€ 700 per Panel or € 1000 for both sides

(production costs for each sticker € 58)

Horizontal Banner at Main Entrance

size: W 2500 x H 1400 mm

size LB2: W 3500 x H 1400 mm

€ 3,500