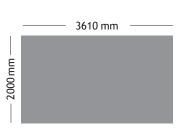

(production costs included)

Banner at Rotunda / Main Entrance Lobby

size: W 1400 x H 2000 mm € 2,710

(production costs included)

Banner left & right from Registration Entrance

size: W 2100 x H 2400 mm € 1,710 each