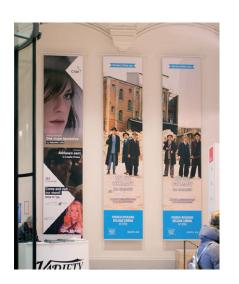

—1250 mm -

Vertical Banner at Main Entrance

€ 4,320 (production costs included)

Vertical Banner at various locations

€ 3,275 (production costs included)

Illuminated Banner at Main Entrance

€ 5,000 (production costs included)