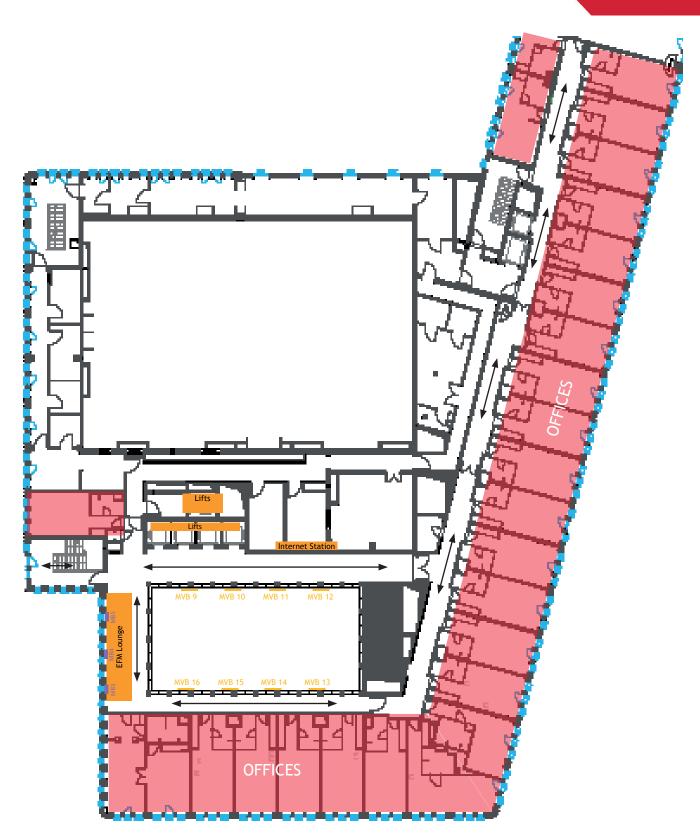

MVB1 - MVB16 € 2,500

€ 3,500 both sides facing (production costs included)

Large Banner (Atrium) MLVB

€ 4,000 (production costs included)

Vertical Banner (MB)

at Stairs

MB1 - MB5

€ 3,000