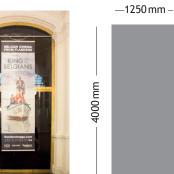

—1250 mm -

Vertical Banner at Main Entrance

€ 4,320 (production costs included)

Vertical Banner at various locations

€ 3,275 (production costs included)

Illuminated Banner at Main Entrance

€ 5,000 (production costs included)