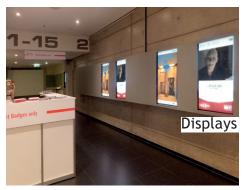

#### **Digital Poster**

RDP 1-3 at Stairs from Lobby to Rotunda
REDP 1-4 at Registration Entrance
LDP at Entrance to Atrium, double sided
ADP in the Atrium, double sided
BDP in front of MGB Cinema
REDP5 at Registration

size: 46"

resolution: 1080 x 1920 pixel, 72 dpi

format: 9:16

file format: jpeg

Price per poster in rotation, at MGB only:

€ 750

Price per poster in rotation, at all five locations:

€ 1,500

MGB, Marriott & CineStar on free-standing display units CinemaxX, Zoo Palast on cinema monitors