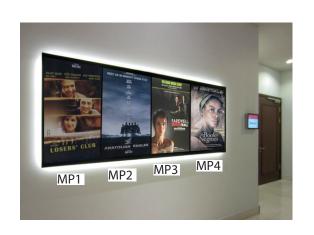

size A1

841 mm

Poster (MP) next to Marriott Cinema

MP1 - MP4

The poster will be mounted on board.

€ 500

(production costs included)

Digital Poster at Marriott Entrance