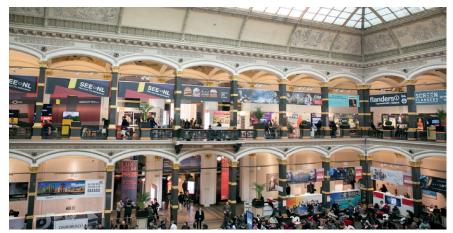

### Martin-Gropius-Bau | MGB

Horizontal Banner in the Atrium & on Gallery

€ 3,500 (production costs included)

Floor Level Horizontal Banner in the Atrium

€ 4,275 (production costs included)

3700 mm

Ad deadline: Monday Jan 29 • All prices plus VAT (currently 19%\*)

—1250 mm -

Vertical Banner at Main Entrance

€ 4,320 (production costs included)

Vertical Banner at various locations

€ 3,275 (production costs included)

Illuminated Banner at Main Entrance

€ 5,000 (production costs included)

(production costs included)

at Entrances to Atrium

sizes:

Œ

W 3450 x H 1400 mm

W 3350 x H 1300 mm

W 3600 x H 1400 mm

€ 3,500

(production costs included)

Banner at Rotunda / Main Entrance Lobby

size: W 1400 x H 2000 mm € 2,710

(production costs included)

Banner left & right from Registration Entrance

size: W 2100 x H 2400 mm € 1,710 each

(production costs included)

Vertical Banner at Main Entrance Lobby

size: W 1500 x H 2200 mm

€ 2,710

(production costs included)