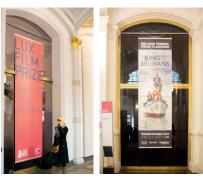

—1250 mm -

Vertical Banner at Main Entrance

€ 4,320 (production costs included)

Vertical Banner at various locations

€ 3,275 (production costs included)

Illuminated Banner at Main Entrance

€ 5,000 (production costs included)