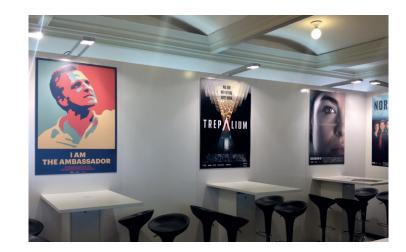

#### Marriott

Digital Posters (Atrium)

MDP1 - MDP4

Two monitors in rotation: € 2,500

size: 55"

resolution: 1080 x 1920 pixel, 72 dpi

format: 9:16 file format: jpeg

Vertical Banner (Atrium)

MVB1 - MVB16 € 2,500

€ 3,500 both sides facing (production costs included)

Large Banner (Atrium) MLVB

€ 4,000 (production costs included)

Vertical Banner (MB)

at Stairs

MB1 - MB5

€ 3,000

(production costs included)

Large Poster (MLP)

MLP1 / MLP2

€ 1,100

(production costs included)

Supply posters ready for mounting or order through the EFM.

€ 3,200

(production costs € 300)