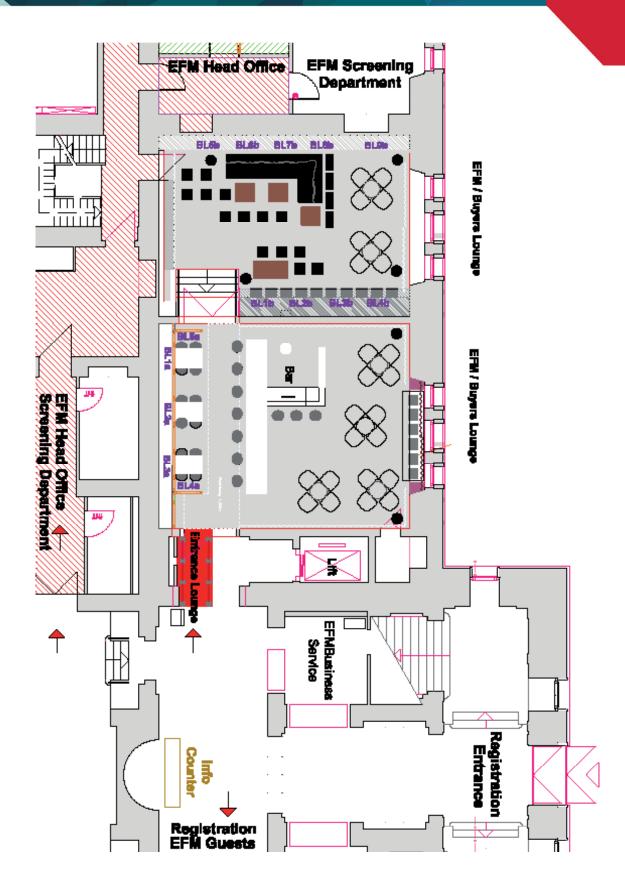

# MGB Buyers Lounge

**Buyers Lounge Upper Level** 

Poster BL1a - BL5a

Buyers Lounge Lower Level

Poster BL1b - BL 9b

€ 800 per poster (production costs included)