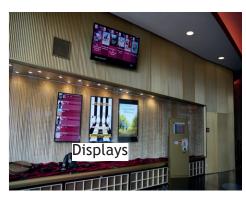

#### **Digital Poster**

RDP 1-3 at Stairs from Lobby to Rotunda
REDP 1-4 at Registration Entrance
LDP at Entrance to Atrium, double sided
ADP in the Atrium, double sided
BDP in front of MGB Cinema
REDP5 at Registration

size: 46"

resolution: 1080 x 1920 pixel, 72 dpi

format: 9:16

file format: jpeg

Price per poster in rotation, at MGB only:

€ 750

Price per poster in rotation, at all five locations:

€ 1,500

MGB, Marriott & CineStar on free-standing display units CinemaxX, Zoo Palast on cinema monitors