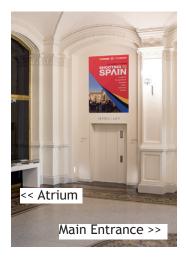

(production costs included)

Banner at Rotunda / Main Entrance Lobby

size: W 1400 x H 2000 mm € 2,710

(production costs included)

Banner left & right from Registration Entrance

size: W 2100 x H 2400 mm € 1,710 each