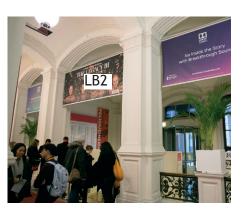

size ERD2: W 1590 x H 685 mm

€ 700 per Panel or € 1000 for both sides

(production costs for each sticker € 58)

Horizontal Banner at Main Entrance

size: W 2500 x H 1400 mm

size LB2: W 3500 x H 1400 mm

€ 3,500