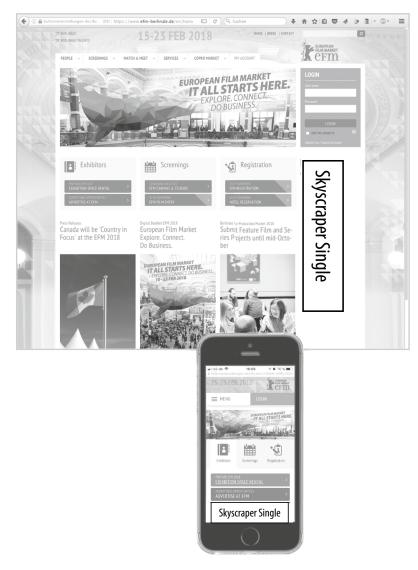

## WWW.EFM-BERLINALE.DE

#### Skyscraper Single Underneath Login area

You will need to deliver 2 sizes:

320 x 1,200 px for desktop version and 1,200 x 320 px for mobile, 30 KB max

File format: jpg, gif, png

Image-only banner (30 KB max) should include the link to the destination address.