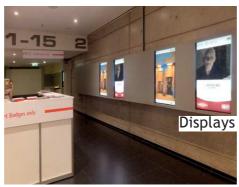

## Banner & Digital Displays at CinemaxX

CinemaxX Market Cinema Entrance and Stairs: basement to ground floor & ground to first floor

CinemaxX Entrance digital displays

CinemaxX Market Cinema Entrance digital displays

prices upon request

Screen in front of market cinemas Screen: \$1

1 minute loop x 10 secs format: 4:3

resolution: 1024 x 768 pixel

file H264 / MPG 4

PAL

Banner at stairs basement to ground floor Banner: CB1