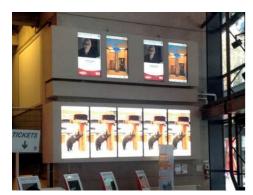

## Banner & Digital Displays at CinemaxX

CinemaxX Market Cinema Entrance and Stairs: basement to ground floor & ground to first floor

CinemaxX Entrance digital displays

CinemaxX Market Cinema Entrance digital displays

prices upon request

Screen in front of market cinemas Screen: \$1

1 minute loop x 10 secs format: 4:3

resolution: 1024 x 768 pixel

file H264 / MPG 4

PAL

Banner at stairs basement to ground floor Banner: CB1

size: W 4400 x H 2000mm

€ 3,000

(production costs included)

Banner at stairs ground floor to first floor Banner: CB2

Darmer, CD2

size: W 4400 x H 2000mm

€ 3,000

Banner CB1 & CB2