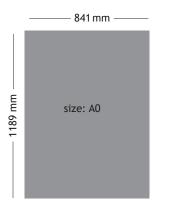

#### Entrance MGB Cinema

BM

resolution 1920 x 1080 pixel format 16:9 file H264 / MPG 4 PAL

€ 750 per minute trailer or promo reel

Poster inside MGB Lift

size: W 841 x H 1189 mm

€ 1,600 (production costs included)