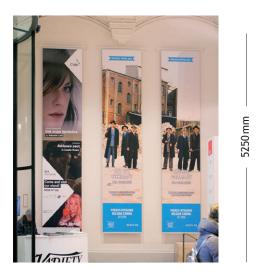

HURLIBUSCO

For technical information please contact our team: Tel: +49 30 259 20 613 • Email: EFM-Banner@berlinale.de

Vertical Banner at Main Entrance

€ 4,320 (production costs included)

Vertical Banner at various locations

€ 3,275 (production costs included)

—1250 mm –

— 1500 mm -2500 mm

Illuminated Banner at Main Entrance

€ 5,000 (production costs included)

Illuminated Banner at Rotunda Balustrade facing stairs

€ 4,000 (production costs included)