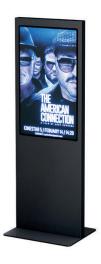

Vertical Banner at Main Entrance Lobby

size: W 1500 x H 2200 mm € 2,710 (production costs included)

**Digital Poster** 

RDP 1-3 at Stairs from Lobby to Rotunda REDP 1-4 at Registration Entrance LDP at Entrance to Atrium, double sided ADP in the Atrium, double sided BDP in front of MGB Cinema REDP5 at Registration

size: 46" resolution: 1080 x 1920 pixel, 72 dpi format: 9:16 file format: jpeg

Price per poster in rotation, at MGB only: € 750

Price per poster in rotation, at all five locations: € 1,500 MGB, Marriott & CineStar on free-standing display units CinemaxX, Zoo Palast on cinema monitors