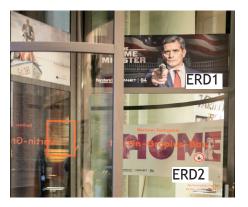

European Film Market 2018 - Martin-Gropius-Bau - Advertising Spaces 2

Revolving Door Stickers at Main Entrance size ERD1: W 1160 x H 500 mm € 2,000 per panel or € 4,000 for all 3 panels size ERD2: W 1590 x H 685 mm € 700 per Panel or € 1000 for both sides (production costs for each sticker € 58)