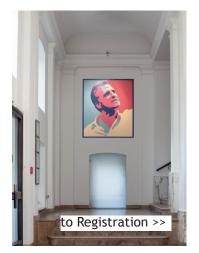

£t

Banner at Rotunda / Main Entrance Lobby

size: W 1400 x H 2000 mm € 2,710

(production costs included)

Banner left & right from Registration Entrance

size: W 2100 x H 2400 mm € 1,710 each (production costs included)