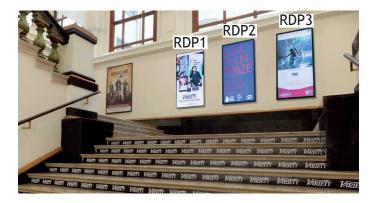

Vertical Banner at Main Entrance Lobby

size: W 1500 x H 2200 mm € 2,710 (production costs included)

**Digital Poster** 

RDP 1-3 at Stairs from Lobby to Rotunda REDP 1-4 at Registration Entrance LDP at Entrance to Atrium, double sided ADP in the Atrium, double sided BDP in front of MGB Cinema REDP5 at Registration