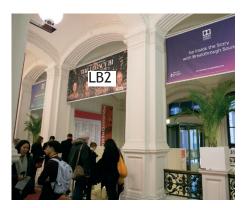

Horizontal Banner at Main Entrance size: W 2500 x H 1400 mm size LB2: W 3500 x H 1400 mm € 3,500 (production costs included)

at Entrances to Atrium sizes: W 3450 x H 1400 mm W 3350 x H 1300 mm W 3600 x H 1400 mm € 3,500 (production costs included)