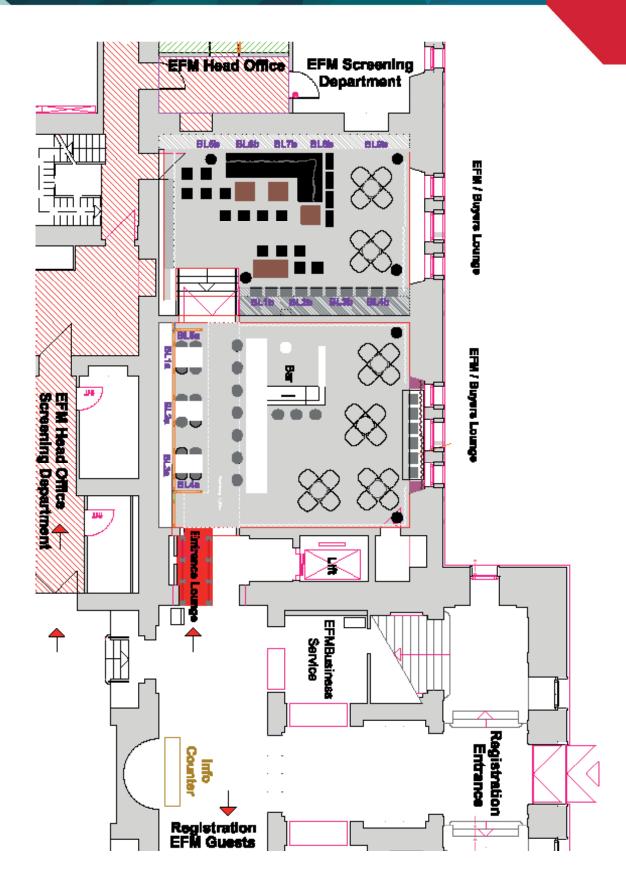

#### MGB Buyers Lounge

Buyers Lounge Upper Level

Poster BL1a - BL5a

#### Buyers Lounge Lower Level

Poster BL1b - BL 9b

€ 800 per poster (production costs included)

MGB Buyers Lounge