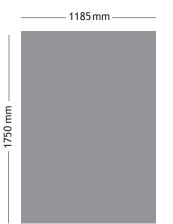

#### Entrance MGB Cinema

BM

resolution 1920 x 1080 pixel format 16:9 file H264 / MPG 4 PAL

€ 750 per minute trailer or promo reel

Poster inside MGB Lift

size: W 841 x H 1189 mm

€ 1,600 (production costs included)