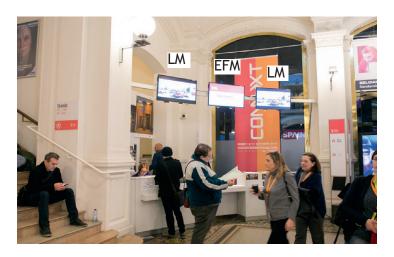

#### **Trailer Monitor**

Show your movie trailer at three busy spots in the MGB. All monitors share the same loop of trailers.

Ticket Counter in the Lobby

LM

#### Atrium

AM

#### Entrance MGB Cinema

BM

resolution 1920 x 1080 pixel format 16:9 file H264 / MPG 4 PAL

€ 750 per minute trailer or promo reel

Poster inside MGB Lift

size: W 841 x H 1189 mm

€ 1,600 (production costs included)