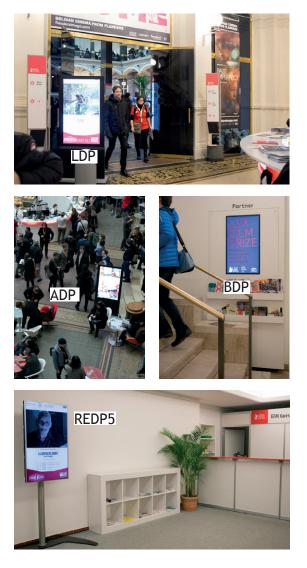

Vertical Banner at Main Entrance Lobby

size: W 1500 x H 2200 mm € 2,710 (production costs included)

**Digital Poster** 

RDP 1-3 at Stairs from Lobby to Rotunda REDP 1-4 at Registration Entrance LDP at Entrance to Atrium, double sided ADP in the Atrium, double sided BDP in front of MGB Cinema REDP5 at Registration