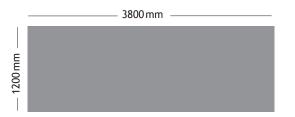

Horizontal Banner at Main Entrance size: W 2500 x H 1400 mm size LB2: W 3500 x H 1400 mm € 3,500 (production costs included)

at Entrances to Atrium sizes: W 3450 x H 1400 mm W 3350 x H 1300 mm W 3600 x H 1400 mm € 3,500 (production costs included)