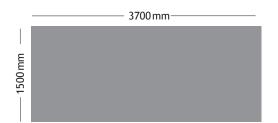

Horizontal Banner at Main Entrance size: W 2500 x H 1400 mm size LB2: W 3500 x H 1400 mm € 3,500 (production costs included)

at Entrances to Atrium sizes: W 3450 x H 1400 mm W 3350 x H 1300 mm W 3600 x H 1400 mm € 3,500 (production costs included)