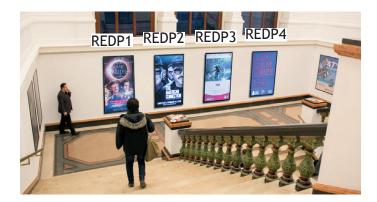

Vertical Banner at Main Entrance Lobby

size: W 1500 x H 2200 mm € 2,710 (production costs included)

**Digital Poster** 

RDP 1-3 at Stairs from Lobby to Rotunda REDP 1-4 at Registration Entrance LDP at Entrance to Atrium, double sided ADP in the Atrium, double sided BDP in front of MGB Cinema REDP5 at Registration