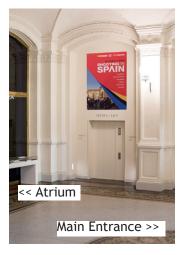

Horizontal Banner at Main Entrance size: W 2500 x H 1400 mm size LB2: W 3500 x H 1400 mm € 3,500 (production costs included)

at Entrances to Atrium sizes: W 3450 x H 1400 mm W 3350 x H 1300 mm W 3600 x H 1400 mm € 3,500 (production costs included)