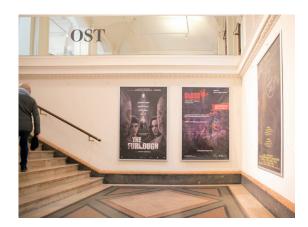

Vertical Banner at Main Entrance Lobby

size: W 1500 x H 2200 mm € 2,710 (production costs included)

**Digital Poster** 

RDP 1-3 at Stairs from Lobby to Rotunda REDP 1-4 at Registration Entrance LDP at Entrance to Atrium, double sided ADP in the Atrium, double sided BDP in front of MGB Cinema REDP5 at Registration