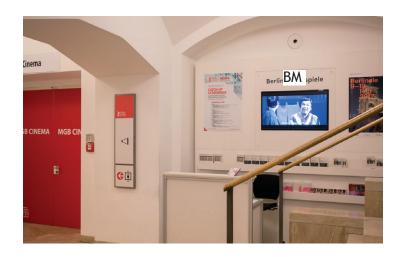

#### **Trailer Monitor**

Show your movie trailer at three busy spots in the MGB. All monitors share the same loop of trailers.

Ticket Counter in the Lobby

LM

#### Entrance MGB Cinema

BM

resolution 1920 x 1080 pixel format 16:9 file H264 / MPG 4 PAL

€ 750 per minute trailer or promo reel

Poster inside MGB Lift

size: W 841 x H 1189 mm

€ 1,600 (production costs included)