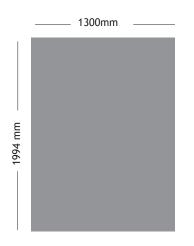

£t

Banner at Rotunda / Main Entrance Lobby

size: W 1400 x H 2000 mm € 2,710

(production costs included)

Banner left & right from Registration Entrance

size: W 2100 x H 2400 mm € 1,710 each (production costs included)