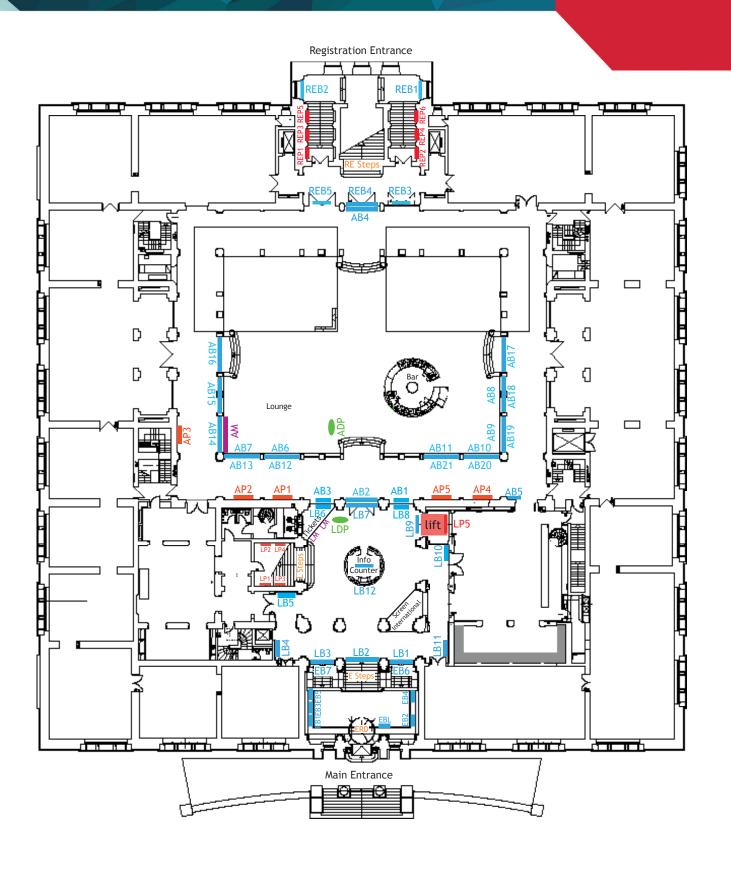

## Martin-Gropius-Bau | MGB

Horizontal Banner in the Atrium & on Gallery

M MARKET

€ 3,500 (production costs included)

# Floor Level Horizontal Banner in the Atrium

€ 4,275 (production costs included)

Ad deadline: Monday Jan 29 • All prices plus VAT (currently 19%\*)

**México** 

\* 0% VAT with European VAT ID no., or by providing a document showing that your company is registered for taxes outside of Germany (e.g. US IRS form 6166)

HURLIBUSCO

For technical information please contact our team: Tel: +49 30 259 20 613 • Email: EFM-Banner@berlinale.de

Vertical Banner at Main Entrance

€ 4,320 (production costs included)

Vertical Banner at various locations

€ 3,275 (production costs included)

—1250 mm –

— 1500 mm -2500 mm

Illuminated Banner at Main Entrance

€ 5,000 (production costs included)

Illuminated Banner at Rotunda Balustrade facing stairs

€ 4,000 (production costs included)

European Film Market 2018 - Martin-Gropius-Bau - Advertising Spaces 2

Revolving Door Stickers at Main Entrance size ERD1: W 1160 x H 500 mm € 2,000 per panel or € 4,000 for all 3 panels size ERD2: W 1590 x H 685 mm € 700 per Panel or € 1000 for both sides (production costs for each sticker € 58)

Horizontal Banner at Main Entrance size: W 2500 x H 1400 mm size LB2: W 3500 x H 1400 mm € 3,500 (production costs included)

at Entrances to Atrium sizes: W 3450 x H 1400 mm W 3350 x H 1300 mm W 3600 x H 1400 mm € 3,500 (production costs included)

£t

Banner at Rotunda / Main Entrance Lobby

size: W 1400 x H 2000 mm € 2,710

(production costs included)

Banner left & right from Registration Entrance

size: W 2100 x H 2400 mm € 1,710 each (production costs included)

Vertical Banner at Main Entrance Lobby

size: W 1500 x H 2200 mm € 2,710 (production costs included)

**Digital Poster** 

RDP 1-3 at Stairs from Lobby to Rotunda REDP 1-4 at Registration Entrance LDP at Entrance to Atrium, double sided ADP in the Atrium, double sided BDP in front of MGB Cinema REDP5 at Registration

Large Poster at various locations

Supply posters ready for mounting or order through the EFM.

€ 1,100 (production costs included)

E Steps (Main Entrance)

L Steps (Lobby to Rotunda)

RE Steps (Registration Entrance)