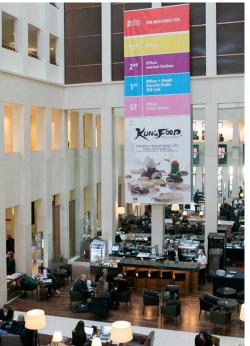

## 15-23 FEB 2018

Digital Poster at Marriott Entrance

MDP5

Price at Marriott only: double sided € 750 size: 46"

resolution: 1080 x 1920 pixel, 72 dpi

format: 9:16

file format: jpeg

Price at all five locations:

€ 1,500

MGB, Marriott & CineStar on freestanding display units

CinemaxX, Zoo Palast on cinema

monitors

Poster in Marriott Lift (MPE)

MPE 01 - MPE 04

€ 1,600

(production costs included)