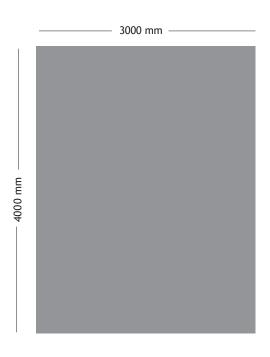

MVB1 - MVB16

€ 2,500

€ 3,500 both sides facing

(production costs included)

Large Banner (Atrium) MLVB

€ 4,000 (production costs included)