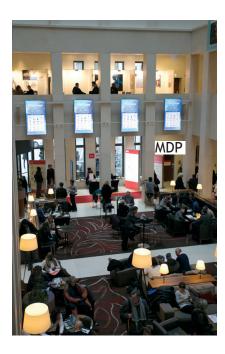

#### Marriott

Digital Posters (Atrium)

MDP1 - MDP4

Two monitors in rotation: € 2,500

size: 55"

resolution: 1080 x 1920 pixel, 72 dpi
format: 9:16

file format: jpeg

Vertical Banner (Atrium)

MVB1 - MVB16

€ 2,500

€ 3,500 both sides facing

(production costs included)

Large Banner (Atrium) MLVB

€ 4,000 (production costs included)