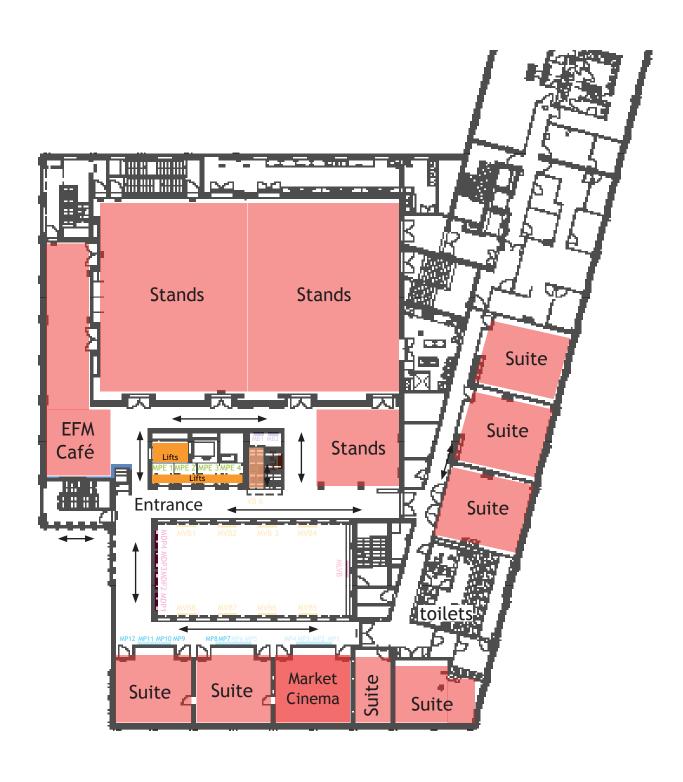

#### Marriott

Digital Posters (Atrium)

MDP1 - MDP4

Two monitors in rotation: € 2,500

size: 55"

resolution: 1080 x 1920 pixel, 72 dpi
format: 9:16

file format: jpeg

Vertical Banner (Atrium)

MVB1 - MVB16

€ 2,500

€ 3,500 both sides facing

(production costs included)

Large Banner (Atrium) MLVB

€ 4,000 (production costs included)

# 15-23 FEB 2018

Vertical Banner (MB)

at Stairs

MB1 - MB5

€ 3,000

(production costs included)

Large Poster (MLP)

MLP1 / MLP2

€ 1,100

(production costs included)

Supply posters ready for mounting or order through the EFM.

€ 3,200

(production costs € 300)

size A1

841 mm

Poster (MP) next to Marriott Cinema

MP1 - MP4

The poster will be mounted on board.

€ 500

(production costs included)

## 15-23 FEB 2018

Digital Poster at Marriott Entrance

MDP5

Price at Marriott only: double sided € 750 size: 46"

resolution: 1080 x 1920 pixel, 72 dpi

format: 9:16

file format: jpeg

Price at all five locations:

€ 1,500

MGB, Marriott & CineStar on freestanding display units

CinemaxX, Zoo Palast on cinema

monitors

Poster in Marriott Lift (MPE)

MPE 01 - MPE 04

€ 1,600

(production costs included)