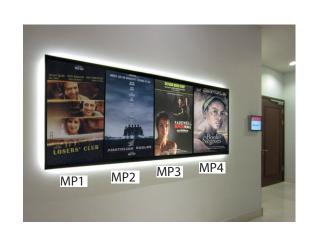

€ 1,100

(production costs included)

Supply posters ready for mounting or order through the EFM.

€ 3,200

(production costs € 300)

size A1

841 mm

Poster (MP) next to Marriott Cinema

MP1 - MP4

The poster will be mounted on board.

€ 500

(production costs included)