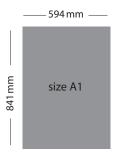

€ 1,100

(production costs included)

Supply posters ready for mounting or order through the EFM.

€ 3,200

(production costs € 300)

size A1

841 mm

Poster (MP) next to Marriott Cinema