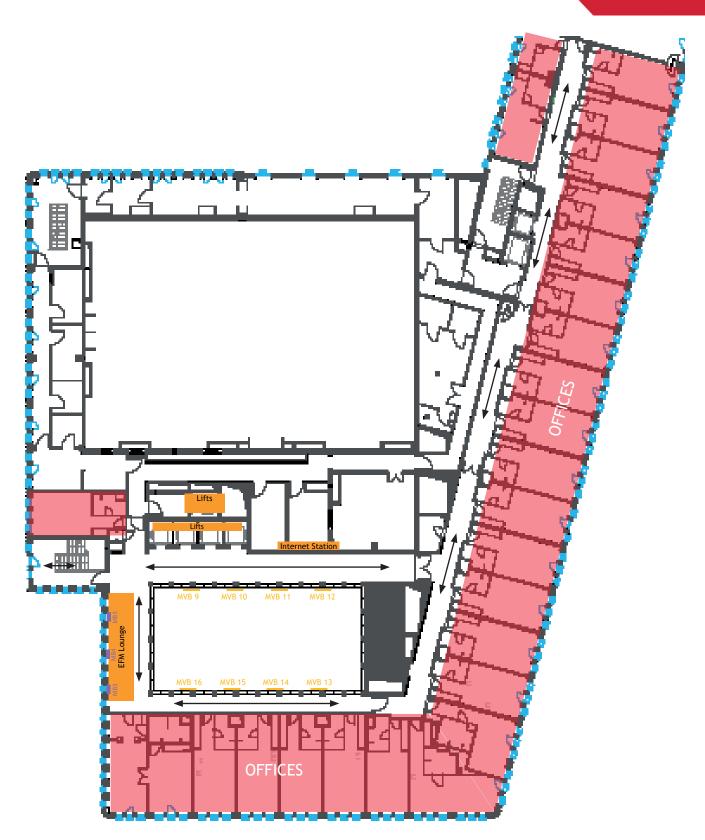

MVB1 - MVB16

€ 2,500

€ 3,500 both sides facing

(production costs included)

Large Banner (Atrium) MLVB

€ 4,000 (production costs included)

€ 1,500

MGB, Marriott & CineStar on freestanding display units

CinemaxX, Zoo Palast on cinema

monitors

Poster in Marriott Lift (MPE)

MPE 01 - MPE 04

€ 1,600

(production costs included)