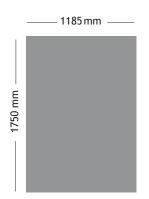

# 15-23 FEB 2018

Vertical Banner (MB)

at Stairs

MB1 - MB5

€ 3,000

(production costs included)

Large Poster (MLP)

MLP1 / MLP2