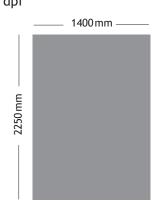

# 15-23 FEB 2018

Vertical Banner (MB)

at Stairs

MB1 - MB5

€ 3,000

(production costs included)

Large Poster (MLP)

MLP1 / MLP2

€ 1,100

(production costs included)

Supply posters ready for mounting or order through the EFM.

€ 3,200

(production costs € 300)

size A1

841 mm

Poster (MP) next to Marriott Cinema