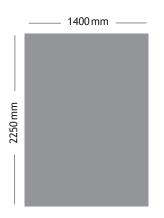

# 15-23 FEB 2018

Vertical Banner (MB)

at Stairs

MB1 - MB5

€ 3,000

(production costs included)

Large Poster (MLP)

MLP1 / MLP2