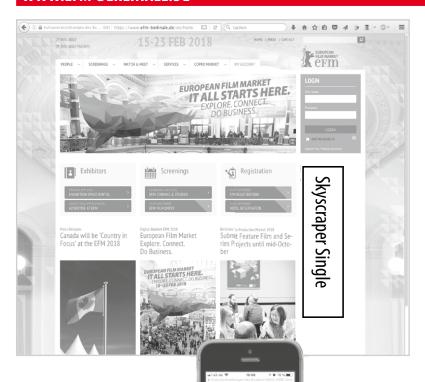

#### **Skyscraper Single**

Underneath Login area

You will need to deliver 2 sizes:

 $320\,x\,1,\!200\,px$  for desktop version and  $1,\!200\,x\,320\,px$  for mobile,  $130\,KB\,max$ 

File format: jpg, gif, png

Image-only banner (130 KB max) should include the link to the destination address.