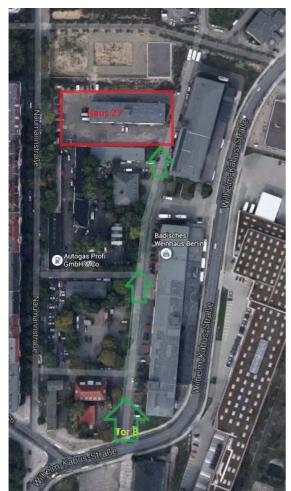

## Internationale Filmfestspiele Berlin

European Film Market your *stand name & stand number* Gropius Bau

Att: contact person (of your company)
Contents: xxx (e.g. brochures, PR material)
Wilhelm-Kabus-Straße 74 / Haus 27

10829 Berlin, Germany

Contact person at the storage facility: **Dirk Erhardt** 

**Deliveries arriving before Jan 28, 2019**, which have to be arranged with Mr. Raul Thomssen, must be notified at least half an hour before delivery (+49 30 259 20 720).