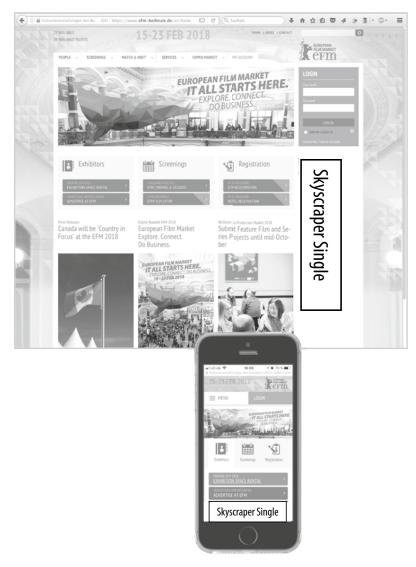

#### Skyscraper Single Underneath Login area

You will need to deliver 2 sizes:

320 x 1,200 px for desktop version and 1,200 x 320 px for mobile, 130 KB max

File format: jpg, gif, png

Image-only banner (130 KB max) should include the link to the destination address.