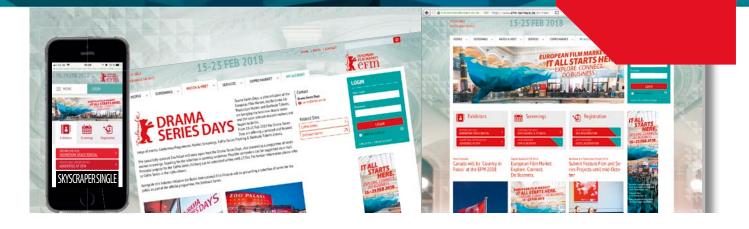

#### Skyscraper Single Underneath Login area

You will need to deliver 2 sizes:

320 x 1,200 px for desktop version and 1,200 x 320 px for mobile, 130 KB max

File format: jpg, gif, png

Image-only banner (130 KB max) should include the link to the destination address.