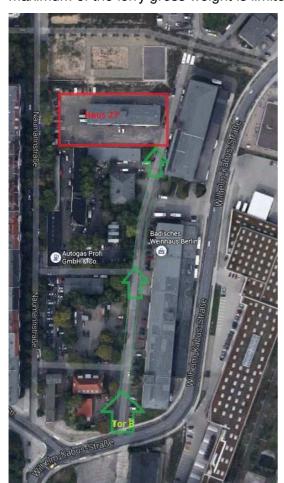

## Internationale Filmfestspiele Berlin

European Film Market your *stand name & stand number* Gropius Bau

Att: contact person (of your company)
Contents: xxx (e.g. brochures, PR material)
Wilhelm-Kabus-Straße 74 / Haus 27

10829 Berlin, Germany

Contact person at the storage facility: **Dirk Erhardt** 

**Deliveries arriving before Feb 07, 2020**, which have to be arranged with Mr. Jakub Sobaszek, must be notified at least one hour before delivery (+49 30 259 20 720).