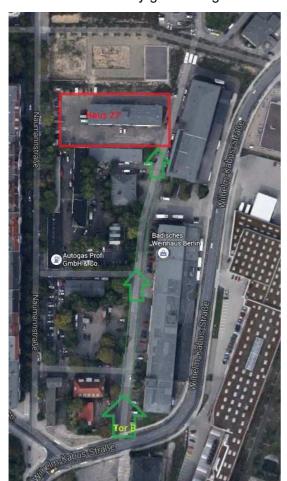

## Internationale Filmfestspiele Berlin

European Film Market your *stand name & stand number* Marriott Hotel

Att: contact person (of your company)
Contents: xxx (e.g. brochures, PR material)
Wilhelm-Kabus-Straße 74 / Haus 27

10829 Berlin, Germany

Contact person at the storage facility: **Dirk Erhardt** 

**Deliveries arriving before Feb 16, 2020**, which have to be arranged with Mr. Jakub Sobaszek, must be notified at least one hour before delivery (+49 30 259 20 720).